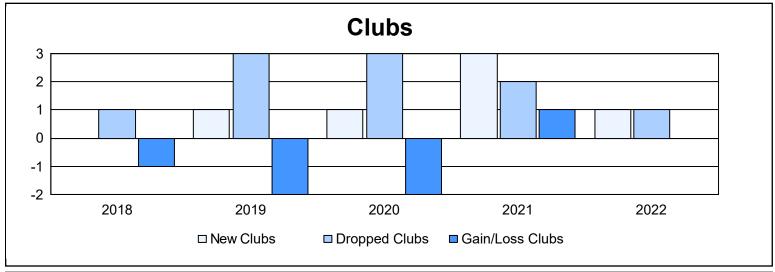

District LC 3 As of June 2022 Cumulative

| Year      | New<br>Clubs | Dropped<br>Clubs | Gain/<br>Loss<br>Clubs | New<br>Members | Charter<br>Members | Reinstate<br>Members | Transfer<br>Members | Total<br>Member<br>Added | Total<br>Members<br>Dropped | Gain/<br>Loss<br>Members |
|-----------|--------------|------------------|------------------------|----------------|--------------------|----------------------|---------------------|--------------------------|-----------------------------|--------------------------|
| 2017-2018 | 0            | 1                | -1                     | 150            | 2                  | 7                    | 3                   | 162                      | 236                         | -74                      |
| 2018-2019 | 1            | 3                | -2                     | 95             | 23                 | 4                    | 13                  | 135                      | 229                         | -94                      |
| 2019-2020 | 1            | 3                | -2                     | 136            | 24                 | 4                    | 4                   | 168                      | 166                         | 2                        |
| 2020-2021 | 3            | 2                | 1                      | 113            | 93                 | 3                    | 3                   | 212                      | 193                         | 19                       |
| 2021-2022 | 1            | 1                | 0                      | 185            | 26                 | 4                    | 4                   | 219                      | 208                         | 11                       |
| Average   | 1            | 2                | -1                     | 136            | 34                 | 4                    | 5                   | 179                      | 206                         | -27                      |